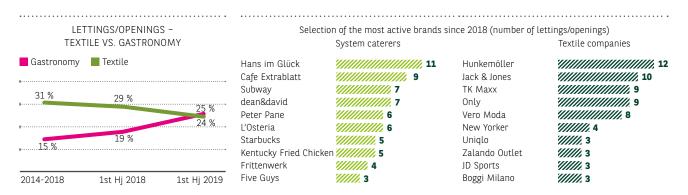

BUSIEST SHOPPING STREETS 2019\* IN THE BIG 7

| <b>1. Kaufingerstrasse</b><br>Munich   | <b>***************</b>                       |
|----------------------------------------|----------------------------------------------|
| <b>2. Schildergasse</b><br>Cologne     | <b>****</b> ******************************** |
| <b>3. Zeil</b><br>Frankfurt            | <b>**************</b> 11,246                 |
| <b>4. Flingerstrasse</b><br>Düsseldorf | <b>********</b> **************************** |
| <b>5. Mönckebergstrasse</b><br>Hamburg | <b>•••••</b> •••••                           |
| <b>5. Königstrasse</b><br>Stuttgart    | <b>•••••</b> ••••                            |
| <b>7. Taventzienstrasse</b><br>Berlin  | <b>***************</b>                       |
|                                        |                                              |

\* footfall per hour

BUSIEST SHOPPING STREETS 2019\* outside the big 7 (in the respective city category)

| •••••                                | • • • • • • • • • • • • • • • • • • • •      |                              |
|--------------------------------------|----------------------------------------------|------------------------------|
| <b>1. Bahnhofstrasse</b><br>Hannover | <b>ŤŤŤŤŤŤŤŤŤŤŤŤ</b> Ť 8,618                  | bitants                      |
| <b>2. Westenhellweg</b><br>Dortmund  | <b>†††††††††††</b> 7,424                     | 500,000 inhabitants          |
| <b>3. Prager Strasse</b><br>Dresden  | <b>*********</b> *************************** | over 50                      |
| 1. <b>Prinzipalmarkt</b><br>Münster  | <b>***************</b>                       | habitants                    |
| <b>2. Kirchgasse</b><br>Wiesbaden    | <b>†††††††††††††</b>                         | 250,000 - 500,000 inhat      |
| <b>3. Kaiserstrasse</b><br>Karlsruhe | <b>*****</b> **** 5,932                      | 250,000 -                    |
| <b>1. Anger</b><br>Erfurt            | <b>††††††††</b> † 5,908                      | labitants                    |
| <b>2. Simeonstrasse</b><br>Trier     | <b>††††††††</b> 5,604                        | 00,000 – 250,000 inhabitants |
| <b>3. Adalberstrasse</b><br>Aachen   | <b>†††††††</b> 4,644                         | 100,000 -                    |